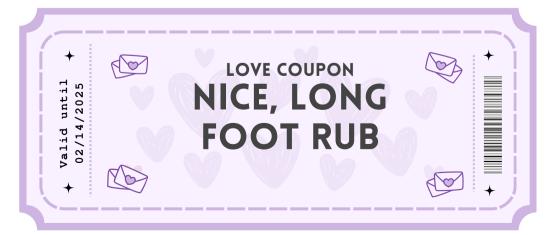

| MEAL PLANNER |
|--------------|
| BREAKFAST    |
|              |
| LUNCH        |
|              |
| DINNER       |
|              |
| SNACKS       |
|              |

| TODAY'S GOALS |       |  |
|---------------|-------|--|
|               | WATER |  |
|               |       |  |