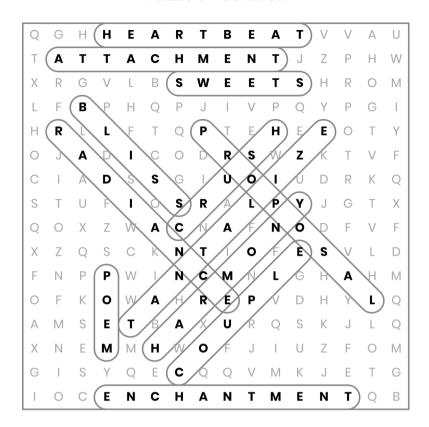

> ATTACHMENT COUPLE ENCHANTMENT HEARTBEAT PROPOSAL SWEETS

BLISS CRUSH HARMONY POEM, RADIANCE TANTALIZE

Μ K Q Α Н P D Χ Τ Ε D Τ Μ Н Χ I Ζ V C Ε Α Н P U Ν V U D Α Н I Z В R S G Ν R Τ Υ D G V I P 1 D Ν Α Κ F 0 R D 0 D D C Μ R G D Ν J P G L J 0 U F C I D D D Α Z U Ν S Ν Τ F D Χ P D W P L R J Ε P Τ Χ F Q М L D M W Α Ν Η R D K P K G J R Α Α W Z Μ В W C Т S W Ζ R F Ε Υ F В C L D L D S X Ζ S Ε Z В Ε P X S F P J R I G F Ε Z U Ε C Ε В 0 Ε E Η L 0 I I Τ F J C Υ Z Ν Ε Н Υ S 0 Ν В Μ Ν Ζ J Υ J Q S Н V 0 J Ν Z Η I I M Τ U Ε S S X Ν Q L Τ R C X Α Α S S R 0 Ν G Н F Τ Υ Τ J D D Р Q S Z R W W Η Ν W L K Ε Ν C L 0