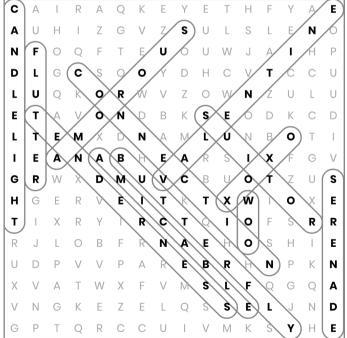

AMICABLE
BUTTERFLY
CONNECTION
SERENADE
TENDERNESS
WOO

AMOROUS
CANDLELIGHT
FLUTTER
SUITOR
VALENTINE
XOXO

Т V Н Ε Α R Τ Ε Α V U Q G Н В Α Τ Ζ Α Τ Τ Α C Η Μ Ε Ν Τ J Р Η W Χ L В S Ε S Н Μ R W Т G V Ε R 0 Ρ F В Ρ Н J ٧ Р Q Υ Ρ Q Ι L G L F Τ Ε Н Ε Ε Н R Q Р Т 0 Τ Υ L Z J C 0 S F 0 Α D I D R W K Т V D S S Ι U 0 1 U R C G Q Т Α D K S U S L Υ J Τ F I 0 R Р Χ Α G Τ Z W Α C Ν F Ν F F Q 0 Χ Α 0 D V Ζ S C F Ε S Q Ν Т X K Т 0 V L D F Ν Р P W I Ν C Ν L Н M G Н M Α 0 F Κ 0 W Α R Ε P D Н Η V Υ Q L Τ R Q S Q Α M S Ε В Α X U K J L Ι U Z X Ν Ε Μ M Н W 0 F J F M 0 S Ε C Κ J Ε G Т Υ Q Q Q V Μ Τ G C Ν C Ε В I 0 Ε Η Α Ν Τ M Ν Τ Q