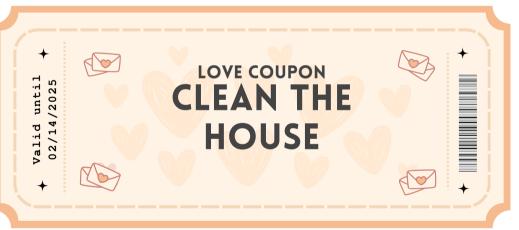

| MEAL PLANNER |
|--------------|
| BREAKFAST    |
|              |
| LUNCH        |
|              |
| DINNER       |
|              |
| SNACKS       |
|              |

| TODAY'S GOALS | ]     |  |
|---------------|-------|--|
|               | WATER |  |
|               |       |  |